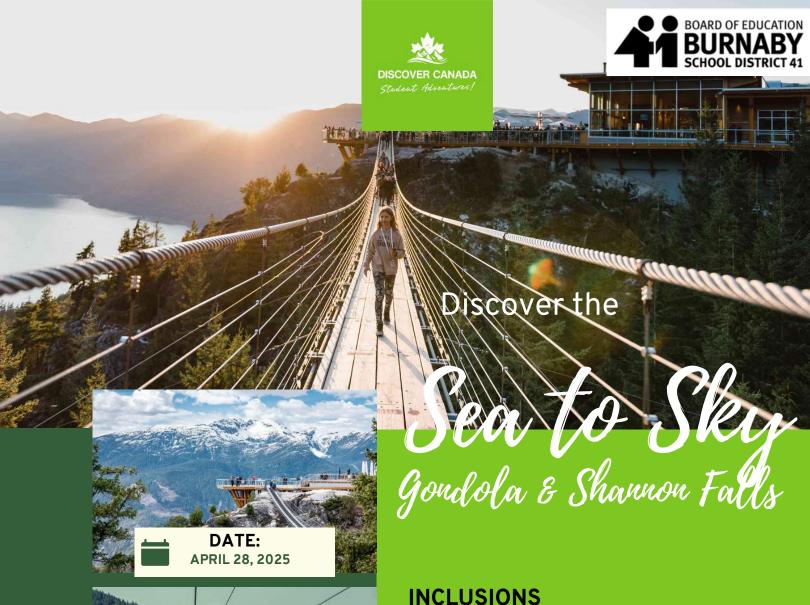

### 1-DAY SEA TO SKY GONDOLA & SHANNON FALLS

- Transportation
- Experienced, friendly and fun tour guide
- Admission to Sea to Sky Gondola
- All taxes

PRICE:

\$749

**BOOK NOW** 

- Transportation by coach
- Experienced, friendly and fun tour guide
- Admission to Sea to Sky Gondola
- All taxes

All taxes

PRICE: \$279

**BOOK NOW** 