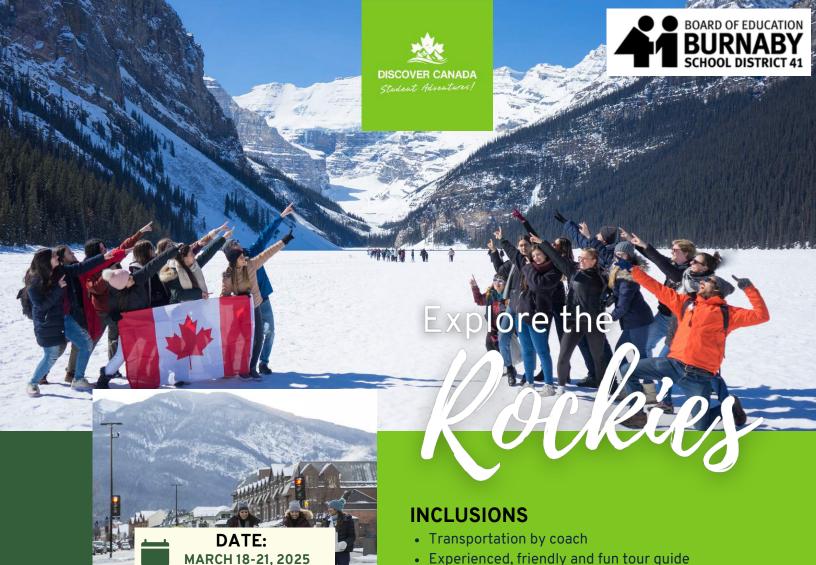

#### **4-DAY ROCKY MOUNTAINS**

- Transportation
- Experienced, friendly and fun tour guide
- 3 nights hotel accommodation
- Daily breakfast and 1 pizza dinner
- Admissions to Pete's Farm
- Enroute entertainment, games and prizes
- Park Passes and all taxes

## **OPTIONAL ACTIVITIES**

• Royal BC Museum - \$15 per youth (6-18) / \$27 per adult (19+)

- Daily breakfast and 1 pizza dinner
- Admissions to Pete's Farm
- Enroute entertainment, games and prizes
- Park Passes
- All taxes