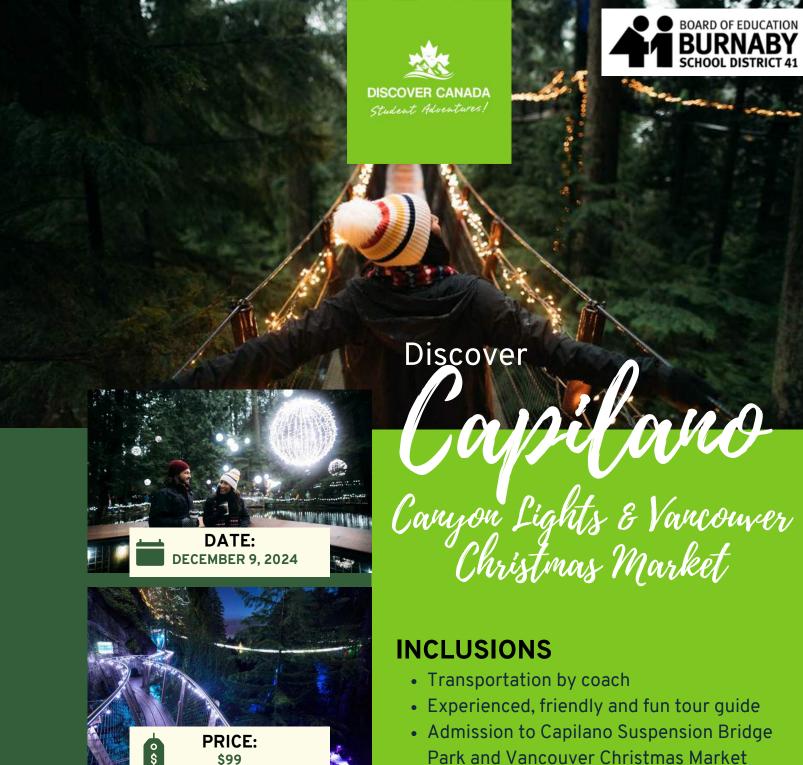

# 1-DAY VANCOUVER & CAPILANO CANYON LIGHTS AND CHRISTMAS MARKET

- Transportation
- Experienced, friendly and fun tour guide
- Admission to Capilano Suspension Bridge Park
- Vancouver Christmas Market
- All taxes

## **OPTIONAL ACTIVITIES**

• Banff Gondola - \$42 per child (6-15) / \$65 per adult (16+)

- Park and Vancouver Christmas Market
- All taxes

BOOK NOW

- Experienced, friendly and fun tour guide
- 1-day lift ticket
- Full-day Ski lesson
- Equipment rentals
- All taxes