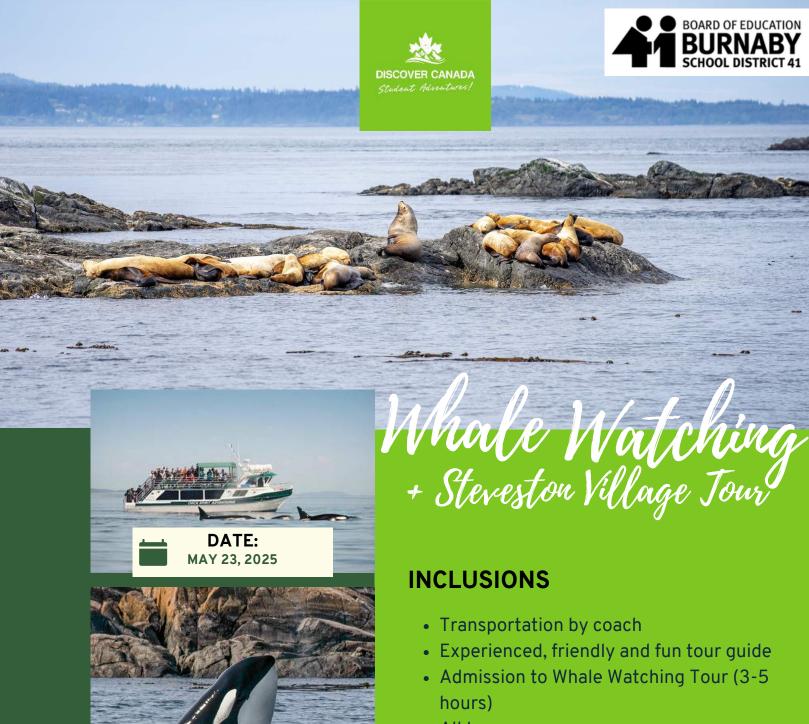

# 1-DAY WHALE WATCHING & STEVESTON VILLAGE

- Transportation
- Experienced, friendly and fun tour guide
- Admission to Whale Watching Tour (3-5 hours)
- All taxes

**DATE: SEPT 27, 2024** 